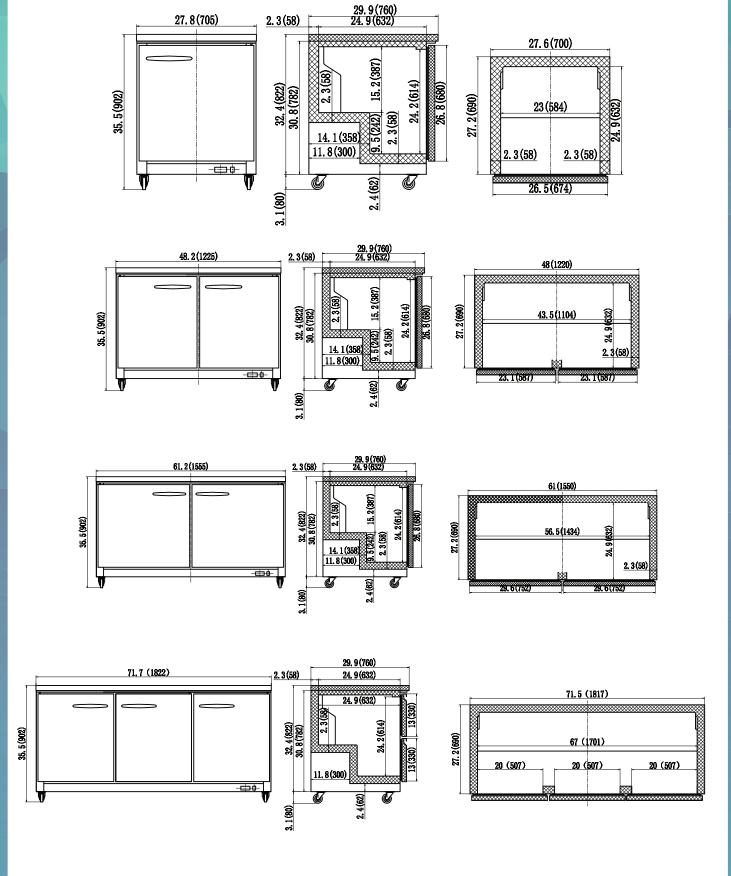

## > SPECIFICATIONS

| MODEL   | DOORS | EXT. DIMENSIONS W x D x H (in) | INT. DIMENSIONS W x D x H (in) | AMPS | H.P. | SHIP<br>WEIGHT |
|---------|-------|--------------------------------|--------------------------------|------|------|----------------|
| KUC27 * | 1     | 27.8 x 29.9 x 35.5             | 23.0 x 24.9 x 24.2             | 5    | 3/8  | 199 lbs        |
| KUC48 * | 2     | 48.2 x 29.9 x 35.5             | 43.5 x 24.9 x 24.2             | 5    | 3/8  | 280 lbs        |
| KUC60 * | 2     | 61.2 x 29.9 x 35.5             | 56.5 x 24.9 x 24.2             | 5    | 3/8  | 331 lbs        |
| KUC72   | 3     | 71.7 x 29.9 x 35.5             | 67.0 x 24.9 x 24.2             | 5    | 1/2  | 380 lbs        |

# UNDER COUNTER REFRIGERATORS

Dimensions in inches (mm)