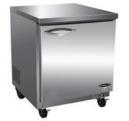

## > SPECIFICATIONS

| MODEL   | DOORS | EXT. DIMENSIONS W x D x H (in) | INT. DIMENSIONS W x D x H (in) | AMPS | H.P. | SHIP<br>WEIGHT |
|---------|-------|--------------------------------|--------------------------------|------|------|----------------|
| KUC27 * | 1     | 27.8 x 29.9 x 35.5             | 23.0 x 24.9 x 24.2             | 5    | 3/8  | 199 lbs        |
| KUC48 * | 2     | 48.2 x 29.9 x 35.5             | 43.5 x 24.9 x 24.2             | 5    | 3/8  | 280 lbs        |
| KUC60 * | 2     | 61.2 x 29.9 x 35.5             | 56.5 x 24.9 x 24.2             | 5    | 3/8  | 331 lbs        |
| KUC72   | 3     | 71.7 x 29.9 x 35.5             | 67.0 x 24.9 x 24.2             | 5    | 1/2  | 380 lbs        |