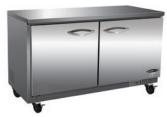

## > SPECIFICATIONS

| MODEL   | DOORS | EXT. DIMENSIONS W x D x H (in) | INT. DIMENSIONS W x D x H (in) | AMPS | H.P. | SHIP<br>WEIGHT |
|---------|-------|--------------------------------|--------------------------------|------|------|----------------|
| KUC27 * | 1     | 27.8 x 29.9 x 35.5             | 23.0 x 24.9 x 24.2             | 5    | 3/8  | 199 lbs        |
| KUC48 * | 2     | 48.2 x 29.9 x 35.5             | 43.5 x 24.9 x 24.2             | 5    | 3/8  | 280 lbs        |
| KUC60 * | 2     | 61.2 x 29.9 x 35.5             | 56.5 x 24.9 x 24.2             | 5    | 3/8  | 331 lbs        |
| KUC72   | 3     | 71.7 x 29.9 x 35.5             | 67.0 x 24.9 x 24.2             | 5    | 1/2  | 380 lbs        |