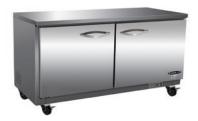

## > SPECIFICATIONS

| MODEL   | DOORS | EXT. DIMENSIONS W x D x H (in) | INT. DIMENSIONS W x D x H (in) | AMPS | H.P. | SHIP<br>WEIGHT |
|---------|-------|--------------------------------|--------------------------------|------|------|----------------|
| KUC27 * | 1     | 27.8 x 29.9 x 35.5             | 23.0 x 24.9 x 24.2             | 5    | 3/8  | 199 lbs        |
| KUC48 * | 2     | 48.2 x 29.9 x 35.5             | 43.5 x 24.9 x 24.2             | 5    | 3/8  | 280 lbs        |
| KUC60 * | 2     | 61.2 x 29.9 x 35.5             | 56.5 x 24.9 x 24.2             | 5    | 3/8  | 331 lbs        |
| KUC72   | 3     | 71.7 x 29.9 x 35.5             | 67.0 x 24.9 x 24.2             | 5    | 1/2  | 380 lbs        |