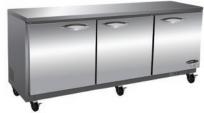

## > SPECIFICATIONS

| MODEL   | DOORS | EXT. DIMENSIONS W x D x H (in) | INT. DIMENSIONS W x D x H (in) | AMPS | H.P. | SHIP<br>WEIGHT |
|---------|-------|--------------------------------|--------------------------------|------|------|----------------|
| KUC27 * | 1     | 27.8 x 29.9 x 35.5             | 23.0 x 24.9 x 24.2             | 5    | 3/8  | 199 lbs        |
| KUC48 * | 2     | 48.2 x 29.9 x 35.5             | 43.5 x 24.9 x 24.2             | 5    | 3/8  | 280 lbs        |
| KUC60 * | 2     | 61.2 x 29.9 x 35.5             | 56.5 x 24.9 x 24.2             | 5    | 3/8  | 331 lbs        |
| KUC72   | 3     | 71.7 x 29.9 x 35.5             | 67.0 x 24.9 x 24.2             | 5    | 1/2  | 380 lbs        |